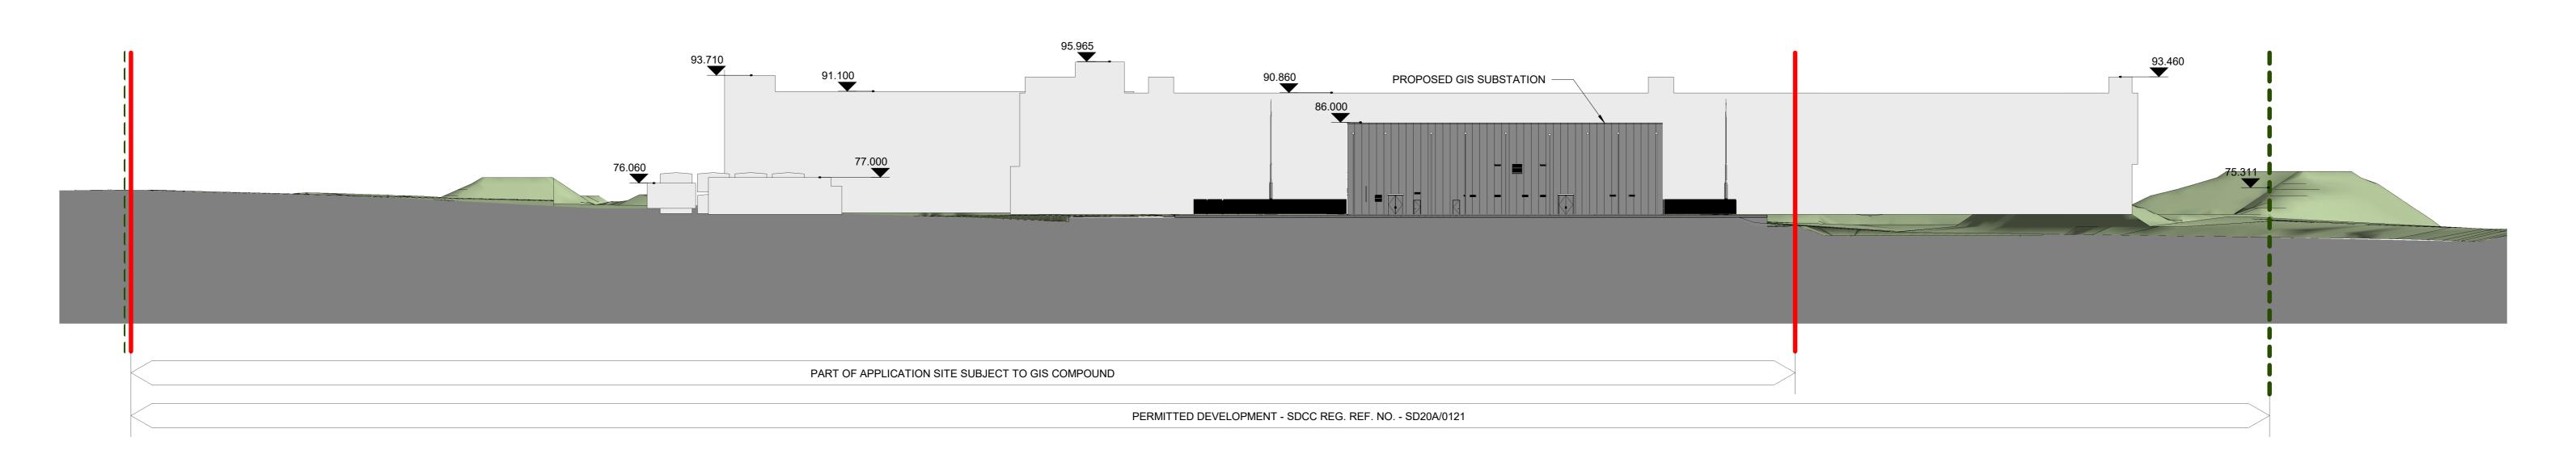

## 1 PERMITTED CONTEXTUAL SECTION A-A 1:500

PROPOSED CONTEXTUAL SECTION A-A
1:500

Henry J Lyons

Clifton Scannell Emerson
Associates

HV Main Contractor

<u>LEDGEND</u>

LEGEND:

BOUNDARY OF PERMITTED
DEVELOPMENT - SDCC REG. REF. NO. SD20A/0121

OUTLINE OF THE SITE OF THIS
APPLICATION

SUBJECT TO SEPARATE PLANNING APPLICATION (SDCC REG. SD20A/0121)

SITE SECTIONS KEY PLAN

NOT

PROJECT

Clutterland 110 kV GIS
Substation

RevDrnCkdDescriptionDateP04BKISSUED FOR PLANNING04/11/2020