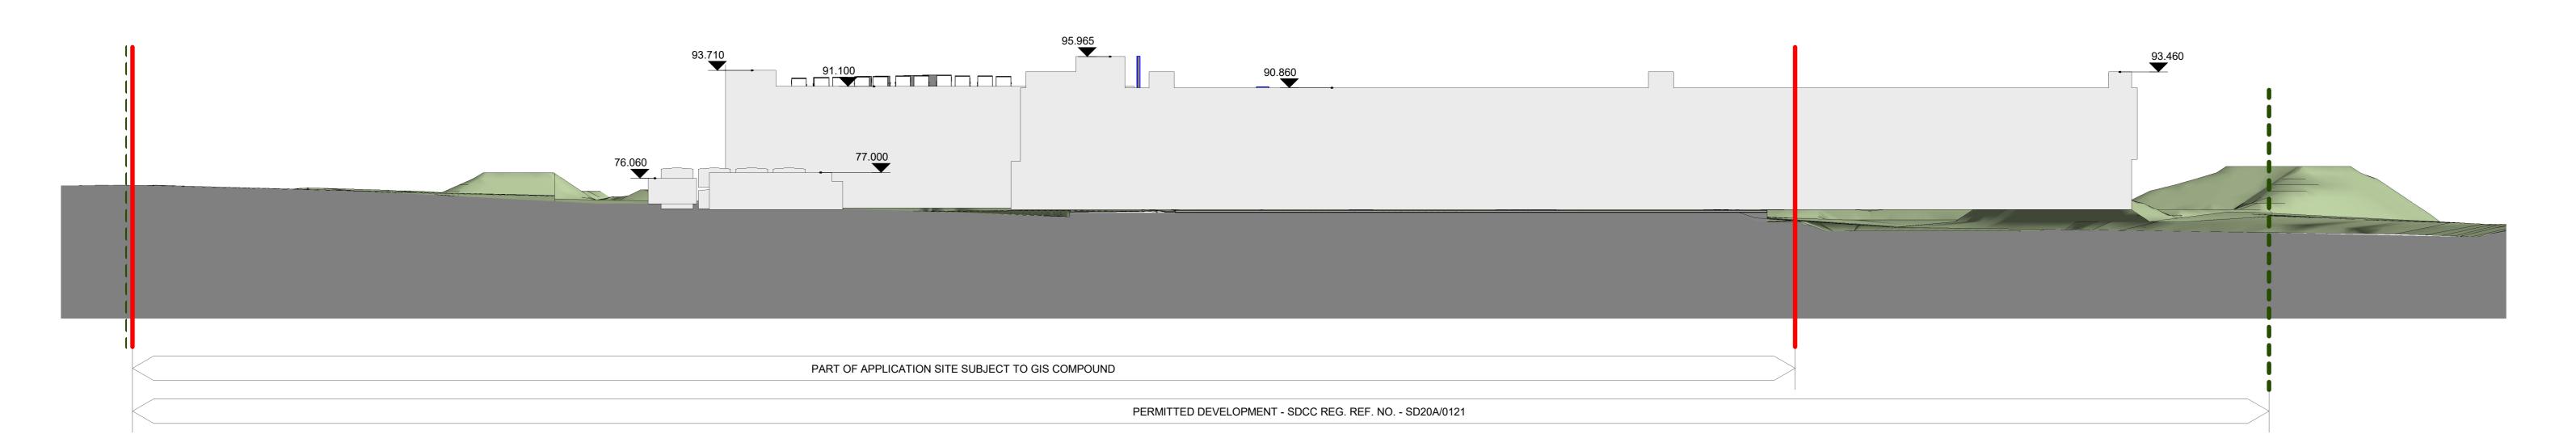

## 1 PERMITTED CONTEXTUAL SECTION A-A 1:500

PROPOSED CONTEXTUAL SECTION A-A
1:500

Henry J Lyons

Clifton Scannell Emerson
Associates

HV Main Contractor

<u>LEDGEND</u>

LEGEND:

BOUNDARY OF PERMITTED
DEVELOPMENT - SDCC REG. REF. NO. SD20A/0121

OUTLINE OF THE SITE OF THIS
APPLICATION

SUBJECT TO SEPARATE PLANNING APPLICATION (SDCC REG. SD20A/0121)

SITE SECTIONS KEY PLAN

NOT

PROJECT

Clutterland 110 kV GIS
Substation

RevDrnCkdDescriptionDateP04BKISSUED FOR PLANNING04/11/2020